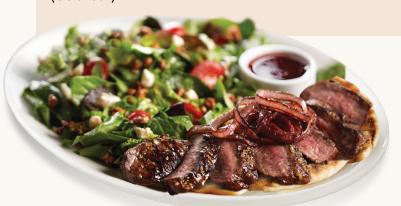

#### SHARI'S SIGNATURE STEAK\* SALAD

Flame-grilled choice top sirloin\* on toasted bread with bleu cheese, candied pecans, caramelized onions, romaine lettuce and our raspberry balsamic vinaigrette. (890 cal)