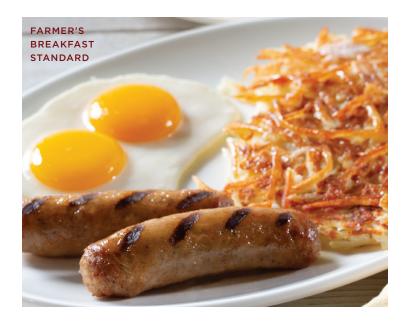

#### FARMER'S BREAKFAST STANDARD

Two farm-fresh eggs\* served with your choice of three strips of Applewood-smoked bacon or two grilled Johnsonville<sup>®</sup> sausage links. (290-630 cal)