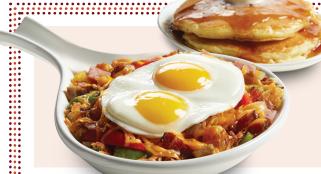

#### MEAT LOVER'S SKILLET

We start with a generous portion of crispy hash browns, add Applewood-smoked bacon, country ham, Johnsonville® sausage, peppers, onions and cheddar cheese and top it all with two farm-fresh eggs\*. Served with choice of 2 fluffy buttermilk pancakes, brioche French toast or toast. (1330-1770 cal)