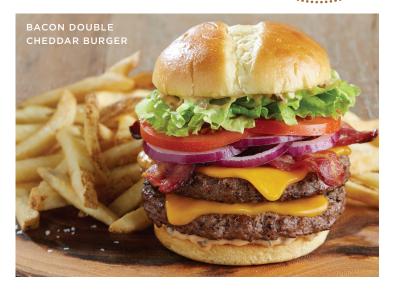

#### **BACON DOUBLE CHEDDAR BURGER**

Two juicy beef patties\* cooked to order with Tillamook<sup>®</sup> cheddar, Applewood-smoked bacon, lettuce, red onion, tomato, pickles and Shari's special sauce on a grilled split-top potato bun. (1180 cal)