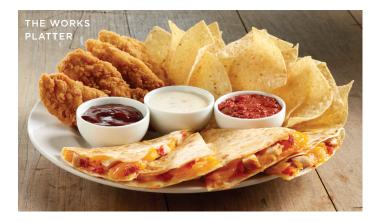

#### THE WORKS PLATTER

Shareable platter of our southern-style chicken tenders, chicken quesadilla bites, tortilla chips, served with queso, salsa and smoky BBQ dipping sauces. Serves 4. **NEW!** 