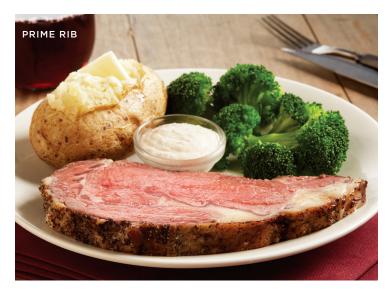

#### **LEMON CHICKEN**

Two lemon-pepper chicken breasts grilled to perfection. Served with a choice of two sides. (450 cal)

**OUR HAND-CARVED 10oz PRIME RIB** 

Slow roasted and sliced to order, our Prime Rib delivers our most tender, favorable cut of beef. Served with your choice of soup or side salad starter, and choice of two sides. Available Friday after 4pm and Saturday & Sunday after 11am until we run out. NEW!