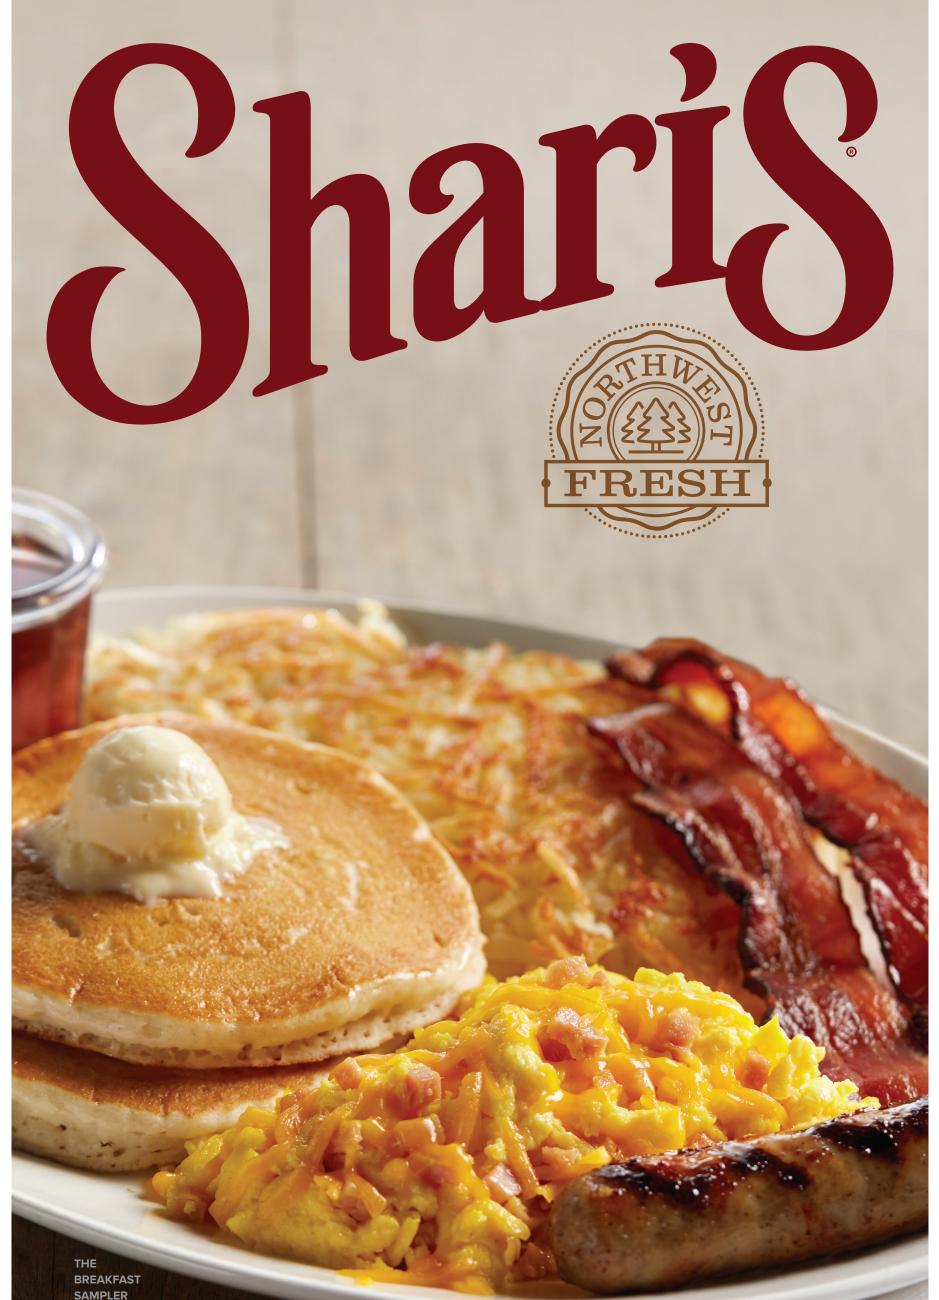

#### THE BREAKFAST SAMPLER

Breakfast doesn't get any better than this. Two farm-fresh eggs\* scrambled with diced country ham and cheddar cheese. Served with Applewood-smoked bacon and grilled Johnsonville<sup>®</sup> sausage links. (1610 cal)