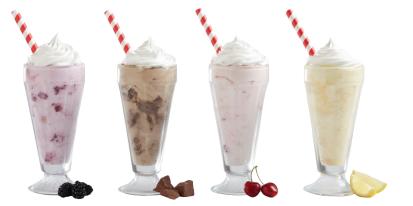

# Sharis Shakes

FOUNTAIN-STYLE MILKSHAKES Vanilla, Strawberry, Chocolate (570-680 cal)

#### SHARI'S PIE SHAKES™

Yes! A slice of pie in every shake. Build your own Shari's Pie Shake<sup>™</sup> with a slice from one of our award-winning pies. Served in an old-fashioned tin. (970-1270 cal)