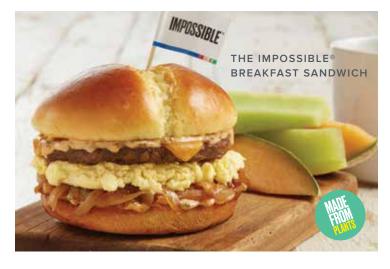

### THE IMPOSSIBLE BREAKFAST SANDWICH

Impossible  $^{\text{\tiny{M}}}$  breakfast sausage made from plants, served with caramelized onions, creamy scrambled eggs\*, shredded cheddar cheese. Served on a potato bun with Spicy Santa Fe sauce.