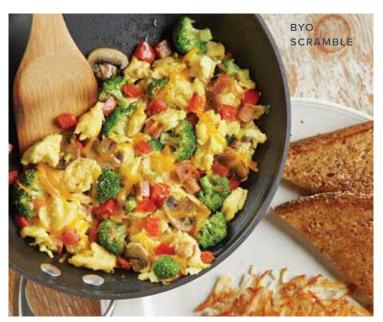

#### BYO SCRAMBLE OR OMELETTE

(250-1125 cal)

Choice of Cheese: Tillamook® Pepper jack,

cheddar, Swiss, feta or bleu cheese Choice of Protein: Johnsonville®

Pork sausage or turkey sausage, ham, bacon, or Impossible® sausage made from

plants for an additional cost.

**Choose Three Veggies:** Mushrooms, bell peppers, onions, spinach, diced tomatoes

or broccoli

**Add:** avocado, pico de gallo, caramelized onions, or fried jalapeños for an additional cost.