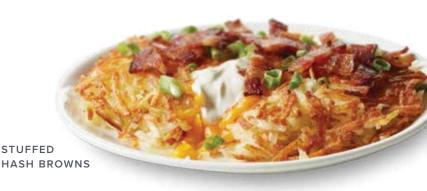

#### **BAKED POTATO**

Crispy hash browns mixed with eggs\*, bacon, onions and melted cheddar, topped with sour cream.

**NEW** 