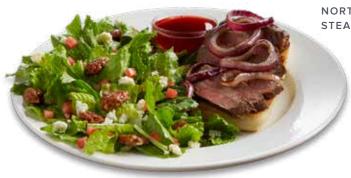

#### **NORTHWEST STEAK\* SALAD**

Flame-grilled choice top sirloin\* on toasted bread, with bleu cheese, toasted pecans, caramelized onions, romaine lettuce and our raspberry vinaigrette. (890 cal)

NORTHWEST STEAK SALAD