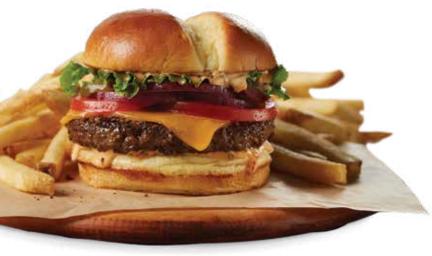

# BURGERS

OFFERED WITH CHOICE OF FRUIT, FRENCH FRIES, COLESLAW, CUP OF SOUP OR HOUSE SALAD. GET YOUR BURGER IN A LETTUCE WRAP. SUBSTITUTE IMPOSSIBLE™ BURGER MADE FROM PLANTS FOR AN ADDITIONAL COST.

SHARI'S SIGNATURE TILLAMOOK® CHEDDAR BURGER

Made with a fresh beef patty\*, Applewood-smoked bacon, Tillamook® cheddar, caramelized onions and BBQ sauce griddled to golden perfection on sourdough. (1070 cal)

#### SHARI'S SIGNATURE TILLAMOOK® CHEDDAR BURGER

Simple and delicious with Tillamook® cheddar, lettuce, tomatoes, red onions, pickles and Shari's special sauce. (750 cal)