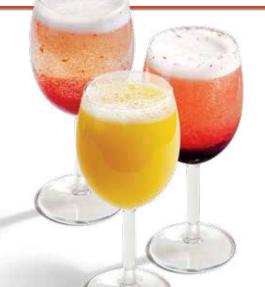

# **Mimosas + Bellinis**

Try a marionberry or strawberry Mimosa or Bellini. A perfect way to start your day! (150-160 cal)

# Beer & Wine

Ask your server about our selection of beers (100-200 cal/bottle) and regional wines (160 cal/glass.)

**MIMOSA** 

(150-160 cal)

**BELLINI** (150-160 cal)