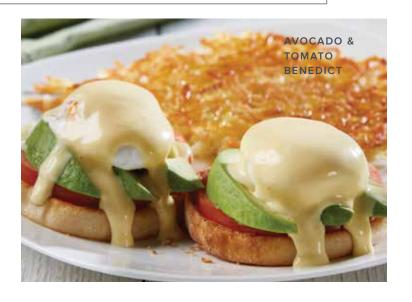

#### **AVOCADO & TOMATO BENEDICT**

The breakfast classic lightens up! We start with two farm-fresh poached eggs\*, griddle an English muffin to perfection, add sliced avocado and tomato, then pour on creamy hollandaise sauce. Served with a side of crispy golden hash browns. (870 cal)