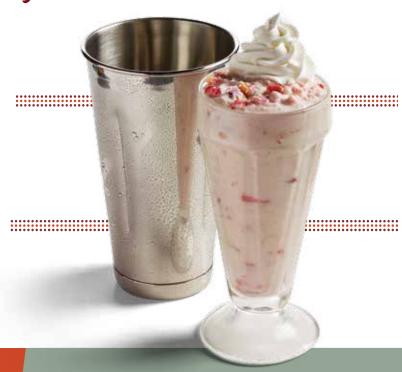

#### JUICES:

Orange, Apple, Tomato, Ocean Spray® Cranberry

Small (45-120 cal) Large (80-210 cal)

**FOUNTAIN-STYLE** MILKSHAKE (570-680 cal)

# Sharis Pie Shakes

Build your own SHARI'S Pie Shake™ with one of our award-winning pies. Served in an old-fashioned tin. (970-1270 cal)

#### Yes a slice of PIE IN EVERY SHAKE