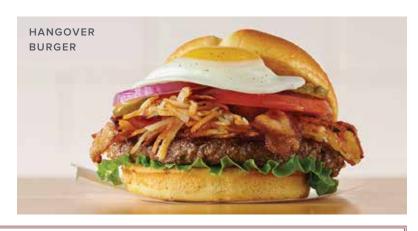

#### HANGOVER BURGER

Crispy hash browns, Applewood-smoked bacon, lettuce, tomatoes, pickles, red onions, and mayo, with a sunny side-up egg\* on top. Served with choice of side.

NEW Upgrade side to stuffed hash browns.

#### HANGOVER BURGER

Crispy hash browns, Applewood-smoked bacon, lettuce, tomatoes, pickles, red onions, and mayo, with a sunny side-up egg\* on top. **NEW** 