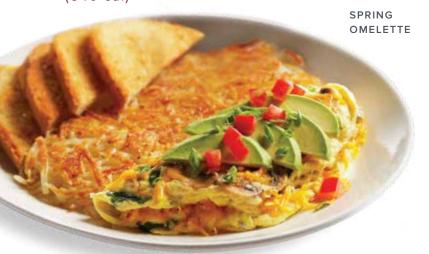

Baby spinach, tomatoes, fresh sautéed mushrooms and cheddar cheese topped with sliced avocado, green onions and tomato. Our favorite way to enjoy it is omelette-style. (640 cal)