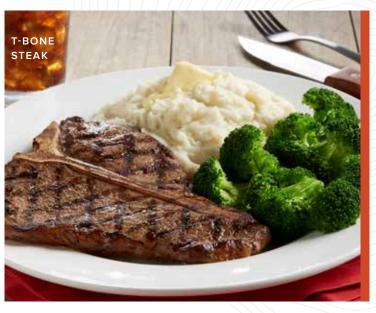

#### 1-POUND T-BONE & EGGS\*

Satisfy your hunger with our tender and juicy 1-pound T-bone steak\*. Served with two farm-fresh eggs\* done your way. (1220 cal)

#### 1-POUND T-BONE STEAK\*

This impressive cut of beef\* is considered among the highest-quality steaks, containing both the short loin and tenderloin. Served with mashed potatoes and steamed vegetables. (915-1250 cal)