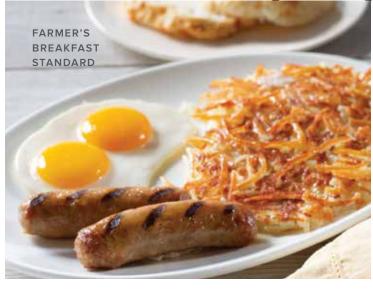

Two farm-fresh eggs\* served with your choice of three strips of Applewood-smoked bacon or two grilled sausages. (290-630 cal)