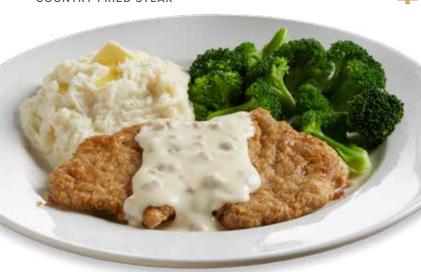

#### **COUNTRY FRIED STEAK & EGGS\***

A Southern treat! Crispy country fried steak smothered in our savory sausage gravy, with two farm-fresh eggs\* done your way. (1060 cal)

#### **COUNTRY FRIED STEAK\***

Treat yourself to the best of the South! Tender, homestyle country fried steak\* smothered in savory sausage gravy. Served with mashed potatoes and steamed vegetables. (1010 cal)