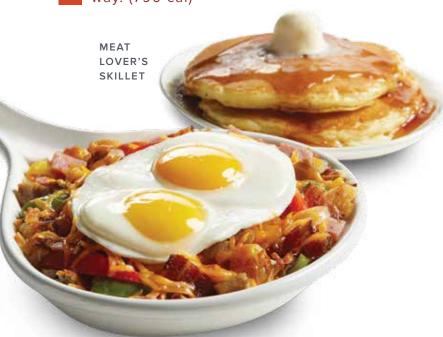

#### **MEAT LOVER'S SKILLET**

We start with a generous portion of crispy hash browns, add Applewood-smoked bacon, country ham, sausage, peppers, onions and cheddar cheese and top it all with two farm-fresh eggs\*. (1330-1770 cal)