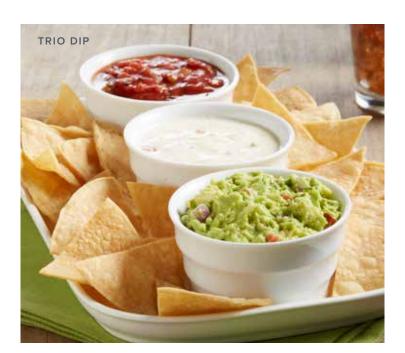

SAUSAGE LINKS (2) (230 cal)

SIDE OF SAUSAGE PATTY (2) (200 cal)

SIDE OF TURKEY SAUSAGE PATTY (2) (140 cal)

IMPOSSIBLE SAUSAGE PATTY(2) (200 cal)



# **Mimosas + Bellinis**

Try a marionberry or strawberry Mimosa or Bellini. A perfect way to start your day! (150-160 cal)





# SHAREABLE APPETIZERS

#### SHARE THE LOVE.

#### SOUTHERN STYLE CHICKEN STRIPS

Crispy, tender chicken served with creamy ranch and tangy BBQ sauces for dipping. (1170 cal)

#### CHICKEN QUESADILLA

Grilled chicken, melted cheddar and pepper jack cheese served with pico de gallo, guacamole and sour cream. **NEW** 

#### TRIO DIP

Queso, guacamole, salsa and chips. NEW

#### LOADED FRIES

Fries topped with cheddar and pepper jack cheese, bacon bits, queso sauce and green onions. Served with a side of ranch.

NEW



# Soup + Salad



# Sharis NORTHWEST Fresh Land

#### AVOCADO BLT SALAD

Romaine lettuce, avocado, crispy bacon, tomato, feta cheese and cucumbers tossed in our delicious ranch dressing. **NEW** 

#### 4

#### **NORTHWEST STEAK\* SALAD**

Flame-grilled choice top sirloin\* on toasted bread, with bleu cheese, toasted pecans, caramelized onions, romaine lettuce and our raspberry vinaigrette. (890 cal)

NORTHWEST STEAK SALAD

#### **COBB SALAD**

Diced chicken breast, Applewood-smoked bacon, fresh avocado, tomatoes, chopped hard-boiled egg\*, shredded cheddar cheese and croutons on romaine with ranch dressing. **NEW** 

CAESAR SALAD (460 cal)

HOUSE SALAD (35-275 cal)

Add a protein: Grilled Chicken (120 cal) Steak\* (380 cal) Crispy Chicken (340 cal) Salmon (170 cal)



## Hot Soups AVAILA