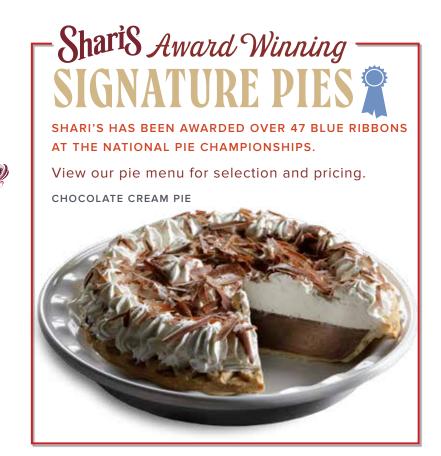

#### TRIO COMBO:

Add a delicious slice of Shari's Pie to your Duo Combo for an additional cost.

\* Department of Public Health Notice: Meats or eggs\* that are undercooked to your specification may increase your risk of foodborne illness, especially if you have certain medical conditions.