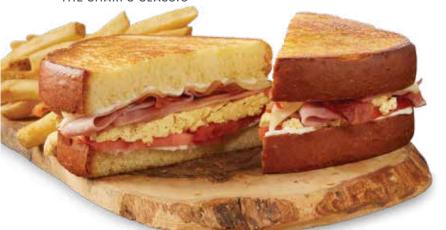

#### THE SHARI'S CLASSIC

Creamy scrambled eggs\*, bacon, grilled ham, grilled tomato, Tillamook® pepper jack cheese and mayo on grilled brioche bread.

NEW